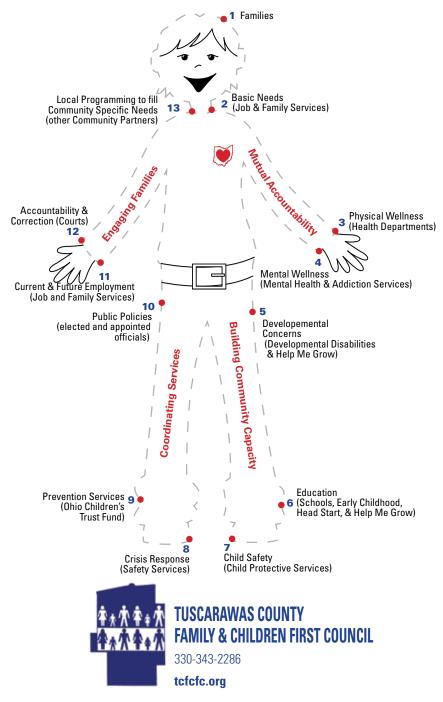

|
| Union Hospital Physician Services                 |
| United Way & United Way First                     |
| Call for Help 10,17,29                            |
| Wendy's                                           |
| Women, Infant & Children (WIC)                    |
| Youth Boosters                                    |
| Veterans (Emergency)15                            |

#### Proud to design, produce & print the Directory of Services for Families and Children of Tuscarawas County





5190 Evans Creek Rd. SW Sugarcreek, OH 44681 330.897.1134 voice 330.897.1451 fax

#### **TUSCARAWAS COUNTY FAMILY & CHILDREN FIRST COUNCIL**

connects the dots to eliminate redundancy and brings resources together for planning, monitoring, and improving outcomes for families and children.